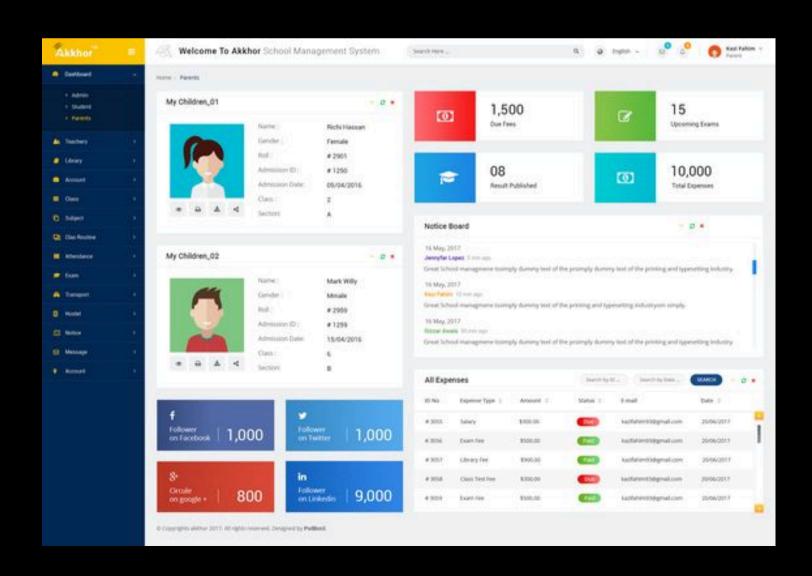

## **Online Learning Management System** Shikbo Bhai 0 0

- Student Information Systems (SIS)
- Course registration, scheduling, and academic calendars
- Examination management and automated grading portals
- Faculty management with performance tracking and payroll

### Educational Portals & Web Solutions

- Student and parent portals for communication and grade access
- Faculty portals for course material uploads and assessments
- Alumni portals for event management and fundraising
- Admin dashboards for centralized control and analytics