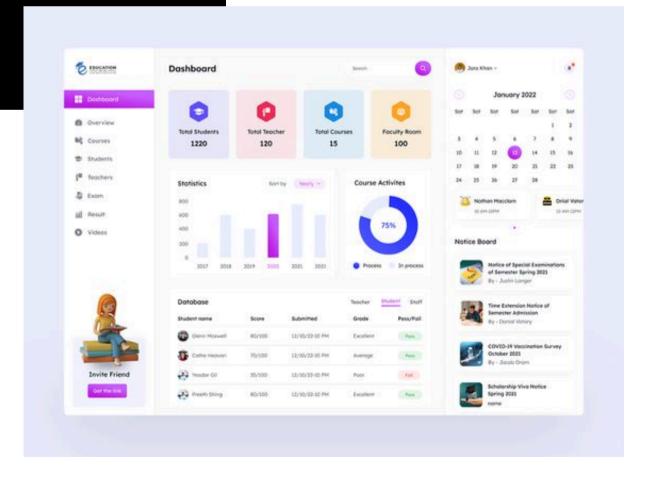

## **Online Learning Management System** Shikbo Bhai 0 0

- Student Information Systems (SIS)
- Course registration, scheduling, and academic calendars
- Examination management and automated grading portals
- Faculty management with performance tracking and payroll

#### Attendance Management Systems

- RFID or biometric-enabled attendance tracking
- Real-time reporting and automated notifications
- Attendance trend analytics with custom dashboards
- Integration with student portals and payroll systems

### Educational Portals & Web Solutions

- Student and parent portals for communication and grade access
- Faculty portals for course material uploads and assessments
- Alumni portals for event management and fundraising
- Admin dashboards for centralized control and analytics