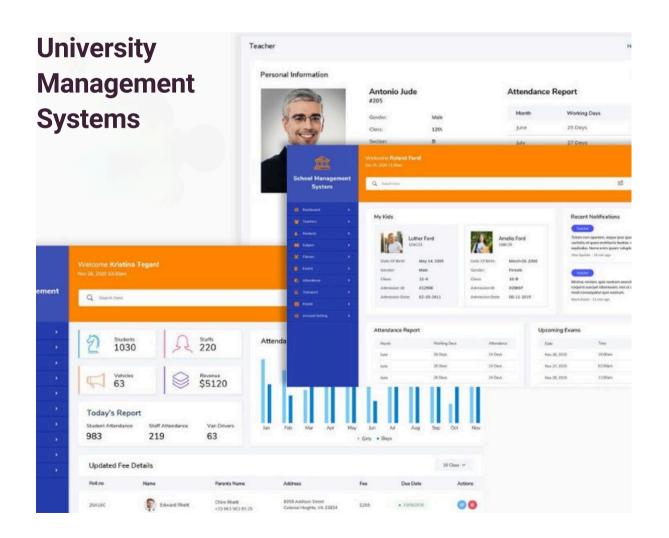

## **Online Learning Management System** Shikbo Bhai 0 0

- Student Information Systems (SIS)
- Course registration, scheduling, and academic calendars
- Examination management and automated grading portals
- Faculty management with performance tracking and payroll

#### Attendance Management Systems

- RFID or biometric-enabled attendance tracking
- Real-time reporting and automated notifications
- Attendance trend analytics with custom dashboards
- Integration with student portals and payroll systems

### Educational Portals & Web Solutions

- Student and parent portals for communication and grade access
- Faculty portals for course material uploads and assessments
- Alumni portals for event management and fundraising
- Admin dashboards for centralized control and analytics